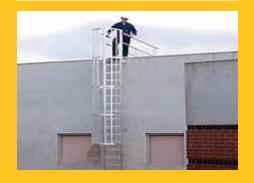

- HATCH GUARDS
- HATCH GRIPS
- WALKWAYS
- TIE-OFFS
- LADDERS & STAIRS
- SKYLIGHTS & FALL ARREST
- PERIMETER WARNING
- GUARD RAILS
- STAGING

Commercial / Industrial

PREFERRED

**ROOFING SERVICES** 

Serving Northeast Ohio Since 1973