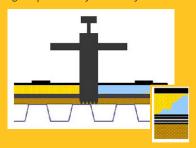

## **Core Sampling**

Core samples offer a deeper view into the make-up of your roof. They tell us if the roof is wet or dry, one roof or two, as well as the composition and amount of insulation R-value. These and other findings will help determine the right options for your facility.

**Preparation** 

**Core Removal** 

Inspection

Repair

Preferred Roofing will provide a thorough inspection of your facility. We gather a wide range of information to allow us to understand where your roof is and how far it will go. Preferred will help to identify immediate problems in need of repair and yearly maintenance items to prolong your roof's serviceable use. If a new roof is an upcoming necessity, we can provide you with written specifications for the system that is best suited for your facility and budget, and install it for you.

## INSPECTION TECHNOLOGY

- CORE SAMPLING
- INFRARED SCANS
- DETAILED DIGITAL PHOTOGRAPHY
- LEAK / MOISTURE INTRUSION DETECTION