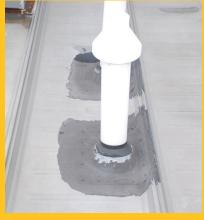

### **MAINTENANCE**

- REMOVE VEGETATION & TRIM BACK OVERGROWTH
- RESEAL PITCH POCKETS AND CAULK JOINTS
- UNIT INSTALLATIONS & TRADESMEN TRAFFIC REPAIR
- ANNUAL, SEMIANNUAL & EXTREME WEATHER INSPECTIONS

## REPAIR

- EMERGENCY REPAIRS
- ROOF ALTERATIONS / NEW UNITS & PENETRATIONS
- SAFETY EQUIPMENT INSTALLATIONS
- WALK PADS / LADDERS / HATCHES / STAIRS

4871 Neo Parkway Cleveland, OH 44128 (216) 538-4310 servicemanager@preferredllc.net