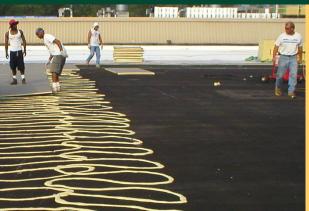

## SINGLE PLY ROOFING: THERMOPLASTICS, THERMOSETS AND MODIFIED BITUMENS

The leading roof membrane is Single Ply roofing, a superb choice for retail, commercial and flat roofs. Single Ply roofing consists of rubber polymers made from prefabricated sheets of material. Preferred offers a complete line of white and colored single ply roofing membranes.