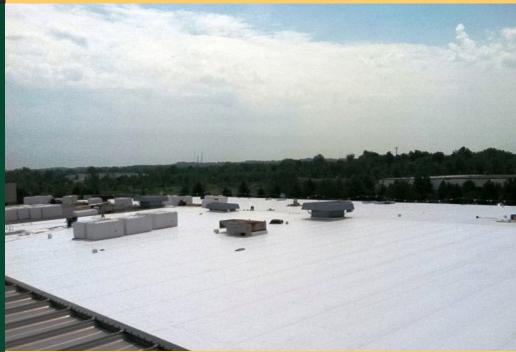

## SINGLE PLY ROOFING: THERMOPLASTICS, THERMOSETS AND MODIFIED BITUMENS

The leading roof membrane is Single Ply roofing, a superb choice for retail, commercial and flat roofs. Single Ply roofing consists of rubber polymers made from prefabricated sheets of material. Preferred offers a complete line of white and colored single ply roofing membranes.

Single Ply roofing systems will increase energy efficiency due to high SR and IE Scoring, some of the highest in CRRC (Cool Roof Rating Council) and Energy Star.

From Top to Bottom We're...

NATIONAL ROOFING CONTRACTOR SINGLE PLY ROOFING EXPERTS (800) 783-0957 • PREFERREDLLC.NET