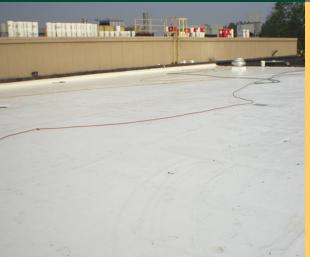

## SINGLE PLY ROOFING: THERMOPLASTICS, THERMOSETS AND MODIFIED BITUMENS

The leading roof membrane is Single Ply roofing, a superb choice for retail, commercial and flat roofs. Single Ply roofing consists of rubber polymers made from prefabricated sheets of material. Preferred offers a complete line of white and colored single ply roofing membranes.

Single Ply roofing systems will increase energy efficiency due to high SR and IE Scoring, some of the highest in CRRC (Cool Roof Rating Council) and Energy Star.

From Top to Bottom We're...

NATIONAL ROOFING CONTRACTOR SINGLE PLY ROOFING EXPERTS (800) 783-0957 • PREFERREDLLC.NET